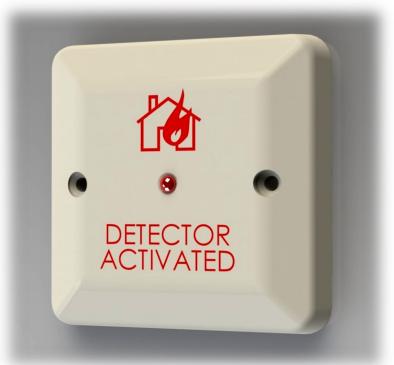

## RL-04

## REMOTE LED INDICATOR

This single gang Remote LED indicator provides a universal LED indication of a detector operation when connected to the remote LED output of smoke and heat detectors.

Simple to install on industry standard 60mm screw fixing centres, this LED indicator includes options for 1mA, 2mA and 4mA as standard enabling use on addressable and conventional systems with the same standard LED unit. A high specification LED is used to maintain visibility at low currents and wide angles.

Uniquely, this product has a constant current circuit so that data corruption on addressable systems is avoided.