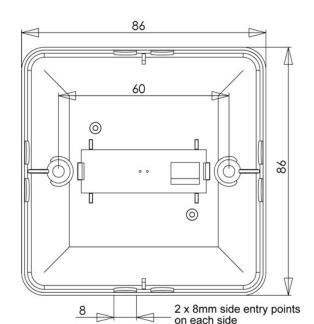

## REMOTE LED INDICATOR

This single gang Remote LED indicator provides a universal LED indication of a detector operation when connected to the remote LED output of smoke and heat detectors.

Simple to install on industry standard 60mm screw fixing centres, this LED indicator includes options for 1mA, 2mA and 4mA as standard enabling use on addressable and conventional systems with the same standard LED unit. A high specification LED is used to maintain visibility at low currents and wide angles.

## Key Features

Constant current Universal use across system types Installer selectable current consumption 1mA, 2mA or 4mA

Quick installation Side cable entries on flush mount unit Low power consumption Standard fixings